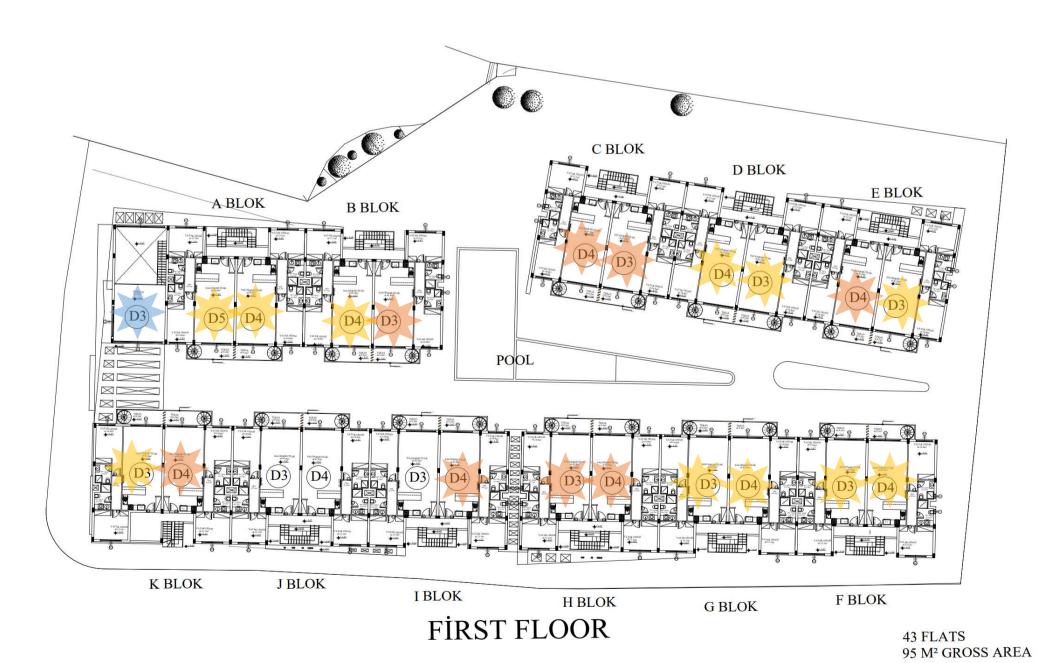

## · FIRST FLOOR

| BLOCK NO | APARTMENT NO | ТҮРЕ | FLOOR       | TOTAL/GROSS M2 | INTERNAL M2 | BALCONY/TERACE M2 | PRICE    | AVAILABILITY |
|----------|--------------|------|-------------|----------------|-------------|-------------------|----------|--------------|
| А        | 4            | 2+1  | FIRST FLOOR | 105            | 85          | 9.2 + 35          | *        | RESERVED     |
| А        | 5            | 2+1  | FIRST FLOOR | 105            | 85          | 9.2 + 35          | *        | RESERVED     |
| В        | 3            | 2+1  | FIRST FLOOR | 105            | 85          | 9.2 + 35          | *        | SOLD         |
| В        | 4            | 2+1  | FIRST FLOOR | 105            | 85          | 9.2 + 35          | *        | RESERVED     |
| С        | 3            | 2+1  | FIRST FLOOR | 105            | 85          | 9.2 + 35          | *        | SOLD         |
| С        | 4            | 2+1  | FIRST FLOOR | 105            | 85          | 9.2 + 35          | *        | SOLD         |
| D        | 3            | 2+1  | FIRST FLOOR | 105            | 85          | 9.2 + 35          | *        | RESERVED     |
| D        | 4            | 2+1  | FIRST FLOOR | 105            | 85          | 9.2 + 35          | *        | RESERVED     |
| E        | 3            | 2+1  | FIRST FLOOR | 105            | 85          | 9.2 + 35          | *        | RESERVED     |
| E        | 4            | 2+1  | FIRST FLOOR | 105            | 85          | 9.2 + 35          | *        | SOLD         |
| F        | 3            | 2+1  | FIRST FLOOR | 105            | 85          | 9.2 + 35          | *        | RESERVED     |
| F        | 4            | 2+1  | FIRST FLOOR | 105            | 85          | 9.2 + 35          | *        | RESERVED     |
| G        | 3            | 2+1  | FIRST FLOOR | 105            | 85          | 9.2 + 35          | *        | RESERVED     |
| G        | 4            | 2+1  | FIRST FLOOR | 105            | 85          | 9.2 + 35          | *        | RESERVED     |
| н        | 3            | 2+1  | FIRST FLOOR | 105            | 85          | 9.2 + 35          | *        | SOLD         |
| н        | 4            | 2+1  | FIRST FLOOR | 105            | 85          | 9.2 + 35          | *        | SOLD         |
| ı        | 3            | 2+1  | FIRST FLOOR | 105            | 85          | 9.2 + 35          | £185,000 | AVAILABLE    |
| 1        | 4            | 2+1  | FIRST FLOOR | 105            | 85          | 9.2 + 35          | *        | SOLD         |
| J        | 3            | 2+1  | FIRST FLOOR | 105            | 85          | 9.2 + 35          | £185,000 | AVAILABLE    |
| J        | 4            | 2+1  | FIRST FLOOR | 105            | 85          | 9.2 + 35          | £185,000 | AVAILABLE    |
| К        | 3            | 2+1  | FIRST FLOOR | 105            | 85          | 9.2 + 35          | *        | RESERVED     |
| К        | 4            | 2+1  | FIRST FLOOR | 105            | 85          | 9.2 + 35          | *        | SOLD         |