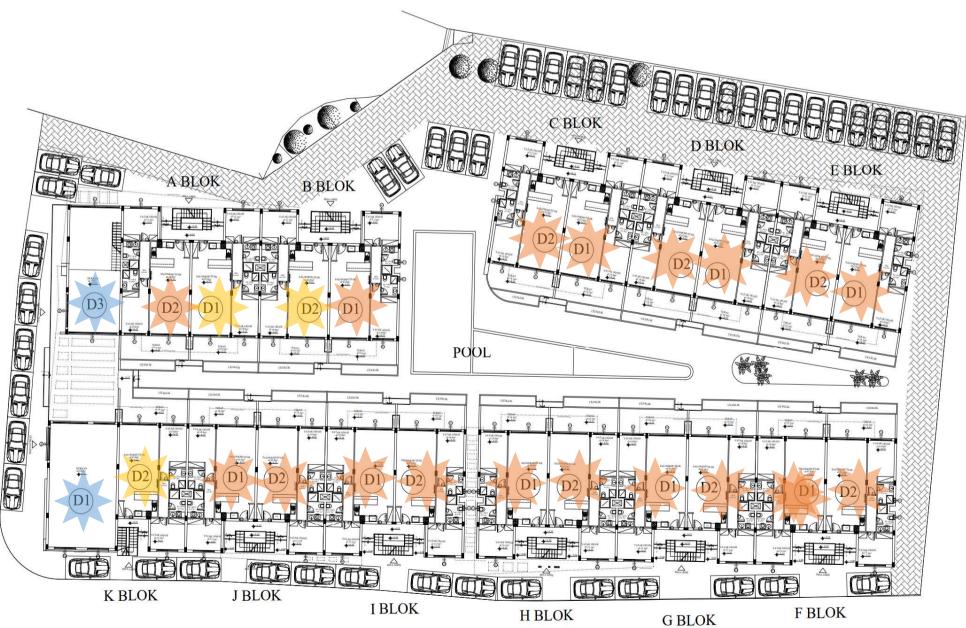

| BLOCK NO | APARTMENT NO | ТҮРЕ | FLOOR            | TOTAL/GROSS M2 | INTERNAL M2 | BALCONY/TERACE M2 | PRICE | AVAILABILITY |
|----------|--------------|------|------------------|----------------|-------------|-------------------|-------|--------------|
| А        | 1            | 2+1  | GROUND FLOOR     | 105            | 85          | 18.3              | *     | RESERVED     |
| Α        | 2            | 2+1  | GROUND FLOOR     | 105            | 85          | 18.3              | *     | SOLD         |
| Α        | 3            | SHOP | GROUND AND FIRST |                |             |                   | *     |              |
| В        | 1            | 2+1  | GROUND FLOOR     | 105            | 85          | 18.3              | *     | SOLD         |
| В        | 2            | 2+1  | GROUND FLOOR     | 105            | 85          | 18.3              | *     | RESERVED     |
| С        | 1            | 2+1  | GROUND FLOOR     | 105            | 85          | 18.3              | *     | SOLD         |
| С        | 2            | 2+1  | GROUND FLOOR     | 105            | 85          | 18.3              | *     | SOLD         |
| D        | 1            | 2+1  | GROUND FLOOR     | 105            | 85          | 18.3              | *     | SOLD         |
| D        | 2            | 2+1  | GROUND FLOOR     | 105            | 85          | 18.3              | *     | SOLD         |
| E        | 1            | 2+1  | GROUND FLOOR     | 105            | 85          | 18.3              | *     | SOLD         |
| Е        | 2            | 2+1  | GROUND FLOOR     | 105            | 85          | 18.3              | *     | SOLD         |
| F        | 1            | 2+1  | GROUND FLOOR     | 105            | 85          | 18.3              | *     | SOLD         |
| F        | 2            | 2+1  | GROUND FLOOR     | 105            | 85          | 18.3              | *     | SOLD         |
| G        | 1            | 2+1  | GROUND FLOOR     | 105            | 85          | 18.3              | *     | SOLD         |
| G        | 2            | 2+1  | GROUND FLOOR     | 105            | 85          | 18.3              | *     | SOLD         |
| н        | 1            | 2+1  | GROUND FLOOR     | 105            | 85          | 18.3              | *     | SOLD         |
| н        | 2            | 2+1  | GROUND FLOOR     | 105            | 85          | 18.3              | *     | SOLD         |
| 1        | 1            | 2+1  | GROUND FLOOR     | 105            | 85          | 18.3              | *     | SOLD         |
| 1        | 2            | 2+1  | GROUND FLOOR     | 105            | 85          | 18.3              | *     | SOLD         |
| J        | 1            | 2+1  | GROUND FLOOR     | 105            | 85          | 18.3              | *     | SOLD         |
| J        | 2            | 2+1  | GROUND FLOOR     | 105            | 85          | 18.3              | *     | SOLD         |
| К        | 1            | SHOP | GROUND FLOOR     |                |             |                   | *     |              |
| К        | 2            | 2+1  | GROUND FLOOR     | 105            | 85          | 18.3              | *     | RESERVED     |